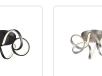

## 80

FM93820-AN-UNV Antique Brass FM93820-BK-UNV FM93820-AS-UNV Black Antique Silver

## DESCRIPTION

A looping radiant line casts light across space in a continuous helical path. The Synergy series is characterized by the rolled rectangular extrusion, which emits soft light through the silicon opal lens. Configured in both linear and ring arrangements, the arcing aluminum allows the curated finishes to be visible at every angle.

Finish AN - Antique Brass

\* For custom options, consult factory for details.

\* For warranty information, please visit www.kuzcolighting.com/warranty