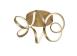

## 80

FM93820-AN-UNV Antique Brass FM93820-BK-UNV FM93820-AS-UNV Black Antique Silver

## DESCRIPTION

A looping radiant line casts light across space in a continuous helical path. The Synergy series is characterized by the rolled rectangular extrusion, which emits soft light through the silicon opal lens. Configured in both linear and ring arrangements, the arcing aluminum allows the curated finishes to be visible at every angle.