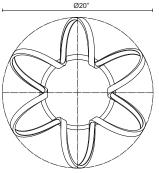

## SPECIFICATION DETAILS

| D20" x H6-5/8"<br>LED with DC Driver                       |
|------------------------------------------------------------|
|                                                            |
|                                                            |
| 38W                                                        |
| 2720lm                                                     |
| AN-1625lm; AS-1829lm; BK-1236lm;                           |
| 120-277V                                                   |
| 3000K                                                      |
| 90CRI                                                      |
| 2700K - 5000K Available, Minimum Order Quantities<br>Apply |
| 50,000 hours                                               |
| 100% - 10%, TRIAC or ELV Dimmer (Not Included)             |
| Frosted Silicone Diffuser                                  |
| Dry                                                        |
| All Orientation; Ceiling and Wall;                         |
| Yes, JA8-2022                                              |
| D9-7/8" x H1-5/8"                                          |
| AN01; AS01; BK02;                                          |
|                                                            |

## DESCRIPTION

A looping radiant line casts light across space in a continuous helical path. The Synergy series is characterized by the rolled rectangular extrusion, which emits soft light through the silicon opal lens. Configured in both linear and ring arrangements, the arcing aluminum allows the curated finishes to be visible at every angle.