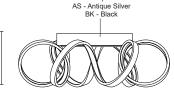

## DESCRIPTION

A looping radiant line casts light across space in a continuous helical path. The Synergy series is characterized by the rolled rectangular extrusion, which emits soft light through the silicon opal lens. Configured in both linear and ring arrangements, the arcing aluminum allows the curated finishes to be visible at every angle.

Finish AN - Antique Brass

\* For custom options, consult factory for details.

\* For warranty information, please visit www.kuzcolighting.com/warranty