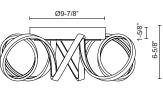

## SPECIFICATION DETAILS

| D20" x H6-5/8"<br>LED with DC Driver                       |
|------------------------------------------------------------|
|                                                            |
|                                                            |
| 38W                                                        |
| 2720lm                                                     |
| AN-1625lm; AS-1829lm; BK-1236lm;                           |
| 120-277V                                                   |
| 3000K                                                      |
| 90CRI                                                      |
| 2700K - 5000K Available, Minimum Order Quantities<br>Apply |
| 50,000 hours                                               |
| 100% - 10%, TRIAC or ELV Dimmer (Not Included)             |
| Frosted Silicone Diffuser                                  |
| Dry                                                        |
| All Orientation; Ceiling and Wall;                         |
| Yes, JA8-2022                                              |
| D9-7/8" x H1-5/8"                                          |
| AN01; AS01; BK02;                                          |
|                                                            |